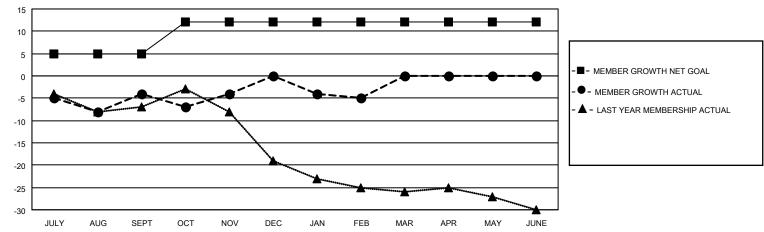

#### GOALS AND ACTUAL MEMBERS CUMULATIVE

| DROPPED CLUBS: 0 |    | 11 CLUBS OF 25 ADDED 1 OR<br>MORE NEW MEMBERS | GENDER DISTRIBUTION                |              |  |
|------------------|----|-----------------------------------------------|------------------------------------|--------------|--|
|                  |    | MORE NEW MEMBERS                              | MALE                               | 256 (60.81%) |  |
|                  |    |                                               | FEMALE 165 (39.19%)                |              |  |
| DROPPED MEMBERS  |    |                                               | NON BINARY                         | 0 (0.00%)    |  |
|                  |    |                                               | PREFER NOT TO ANSWER               | 0 (0.00%)    |  |
| DECEASED         | 6  |                                               |                                    |              |  |
| CLUB CANCELLED   | 0  | CLICK HERE FOR CUMULATIVE                     | TOTAL FAMILY UNIT MEMBERS          | 82           |  |
| OTHER            | 33 | MEMBERSHIP DATA                               |                                    |              |  |
| TOTAL 39         |    |                                               | FAMILY MEMBERS PAYING HALF DUES 43 |              |  |
|                  |    |                                               |                                    |              |  |